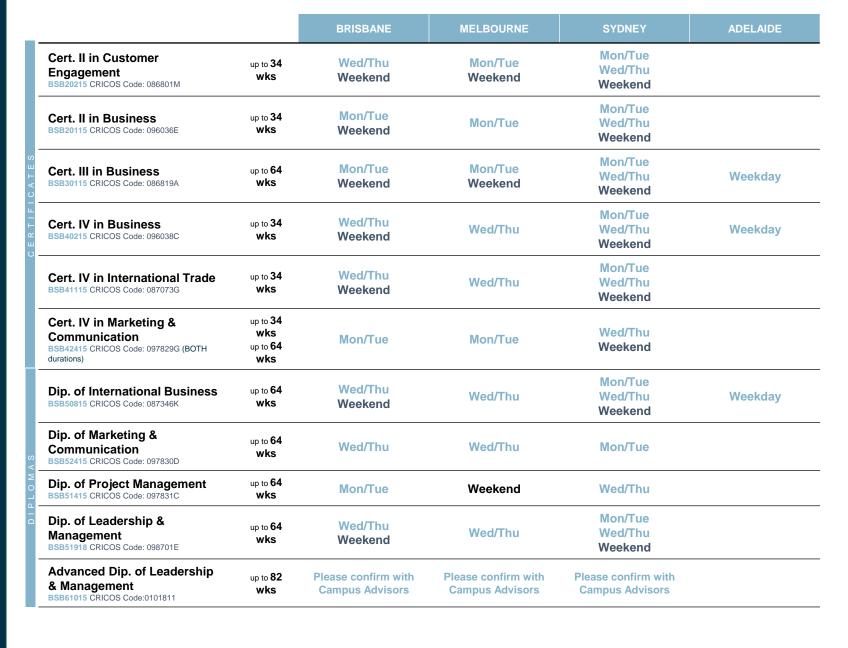

#### PAYMENT PLAN (pay each term)

- 2 instalments for 34-week course(s)
- 4 instalments for 64-week course(s)
- 5 instalments for 82-week course(s)

CRICOS CODE: 02137M

|                                                                                              |                     | ADELAIDE                     | BRISBANE                     | MELBOURNE                    | SYDNEY                       | CAMPL             | JS-SPECIFIC              |
|----------------------------------------------------------------------------------------------|---------------------|------------------------------|------------------------------|------------------------------|------------------------------|-------------------|--------------------------|
|                                                                                              | Schedule            | Weekdays                     | Weekdays                     | Weekdays                     | Weekdays                     | We                | eekends                  |
| GREYSTONE COLLEGE                                                                            |                     | \$1,200/                     | \$1,400/                     | \$1,500/                     | \$1,500/                     | \$1               | ,300/                    |
| <b>VET PROGRAMS</b><br>(in AUD)                                                              | Duration            | term<br>(except<br>ADV. DIP) | term<br>(except<br>ADV. DIP) | term<br>(except<br>ADV. DIP) | term<br>(except<br>ADV. DIP) |                   | erm<br>ot ADV. DIP)      |
| Cert. II in Customer Engagement<br>BSB20215 CRICOS Code: 086801M                             | up to <b>34 wks</b> |                              | 2x1,400 = <b>\$2,800</b>     | 2x1,500 = <b>\$3,000</b>     | 2x1,500 = <b>\$3,000</b>     | BNE<br>SYD<br>MEL | 2x1,300 = <b>\$2,600</b> |
| Cert. II in Business<br>BSB20115 CRICOS Code: 096036E                                        | up to <b>34 wks</b> |                              | 2x1,400 = <b>\$2,800</b>     | 2x1,500 = <b>\$3,000</b>     | 2x1,500 = <b>\$3,000</b>     | SYD<br>BNE        | 2x1,300 = <b>\$2,600</b> |
| Cert. III in Business BSB30115 CRICOS Code: 086819A                                          | up to <b>64 wks</b> | 4x1,200 = <b>\$4,800</b>     | 4x1,400 = <b>\$5,600</b>     | 4x1,500 = <b>\$6,000</b>     | 4x1,500 = <b>\$6,000</b>     | BNE<br>SYD<br>MEL | 4x1,300 = <b>\$5,200</b> |
| Cert. IV in Business BSB40215 CRICOS Code: 096038C                                           | up to <b>34 wks</b> | 2x1,200 = <b>\$2,400</b>     | 2x1,400 = <b>\$2,800</b>     | 2x1,500 = <b>\$3,000</b>     | 2x1,500 = <b>\$3,000</b>     | SYD<br>BNE        | 2x1,300 = <b>\$2,600</b> |
| Cert. IV in International Trade BSB41115 CRICOS Code: 087073G                                | up to <b>34 wks</b> |                              | 2x1,400 = <b>\$2,800</b>     | 2x1,500 = <b>\$3,000</b>     | 2x1,500 = <b>\$3,000</b>     | SYD<br>BNE        | 2x1,300 = <b>\$2,600</b> |
| Cert. IV in Marketing & Communication Only pre-requisite units BSB42415 CRICOS Code: 097829G | up to <b>34 wks</b> |                              | 2x1,400 = <b>\$2,800</b>     | 2x1,500 = <b>\$3,000</b>     | 2x1,500 = <b>\$3,000</b>     | SYD               | 2x1,300 = <b>\$2,600</b> |
| Cert. IV in Marketing & Communication BSB42415 CRICOS Code: 097829G                          | up to <b>64 wks</b> |                              | 4x1,400 = <b>\$5,600</b>     | 4x1,500 = <b>\$6,000</b>     | 4x1,500 = <b>\$6,000</b>     | SYD               | 4x1,300 = <b>\$5,200</b> |
| Dip. of International Business<br>BSB50815 CRICOS Code: 087346K                              | up to <b>64 wks</b> | 4x1,200 = <b>\$4,800</b>     | 4x1,400 = <b>\$5,600</b>     | 4x1,500 = <b>\$6,000</b>     | 4x1,500 = <b>\$6,000</b>     | SYD<br>BNE        | 4x1,300 = <b>\$5,200</b> |
| Dip. of Marketing & Communication <sup>3</sup> BSB52415 CRICOS Code: 097830D                 | up to <b>64 wks</b> |                              | 4x1,400 = <b>\$5,600</b>     | 4x1,500=<br>\$6,000          | 4x1,500 = <b>\$6,000</b>     | -                 | -                        |
| Dip. of Project Management<br>BSB51415 CRICOS Code: 097831C                                  | up to <b>64 wks</b> |                              | 4x1,400=<br>\$5,600          | -                            | 4x1,500 = <b>\$6,000</b>     | MEL               | 4x1,300 = <b>\$5,200</b> |
| Dip. of Leadership & Management BSB51918 CRICOS Code: 098701E                                | up to <b>64 wks</b> |                              | 4x1,400=<br>\$5,600          | 4x1,500=<br>\$6,000          | 4x1,500 = <b>\$6,000</b>     | BNE<br>SYD        | 4x1,300 = <b>\$5,200</b> |
| Advanced Dip. of Leadership & Management BSB61015 CRICOS Code:0101811                        | up to <b>82 wks</b> |                              | 5x1,540 = <b>\$7,700</b>     | 5x1,650 = <b>\$8,250</b>     | 5x1,650 = <b>\$8,250</b>     |                   |                          |

ADVANCED DIPLOMA

From 9<sup>th</sup> March intake in SYD BNE MEL